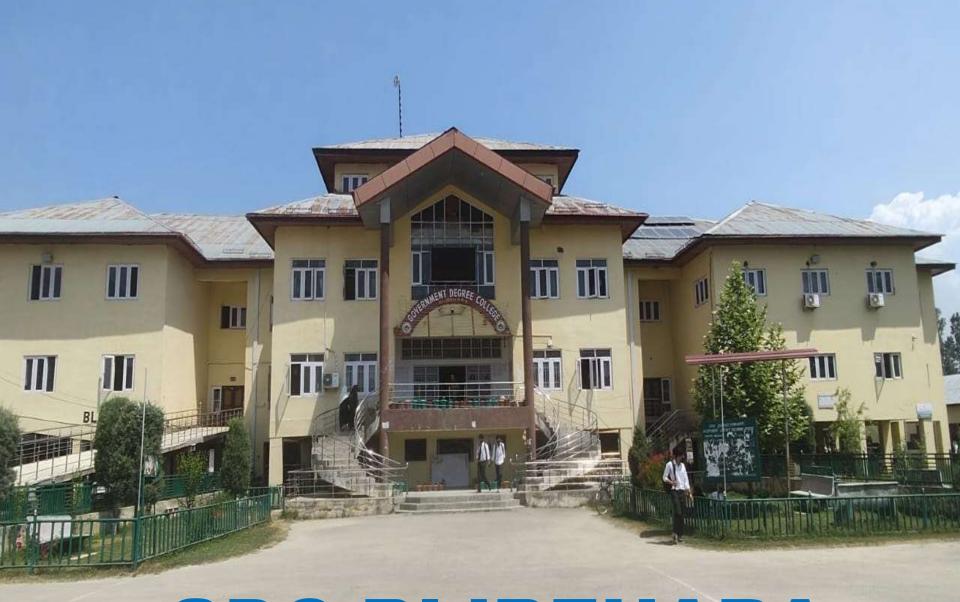

Government Degree College Bijbehara is one of the recently establishment co-education colleges in the Southern part of Kashmir established in 2005, having 8 acres of land. It is located at Nilandras on Bijbehara Pahalgam road falling in the north of district Anantnag. The college offers admission to students in the field of Science, Arts and Commerce for which adequate infrastructure and teaching faculty are available. The College at present accommodates around 3500 students. The college for the first time has gone through the multi-stage process of accreditation through NAAC (National Assessment and Accreditation Council) and got accredited with Grade "B", which is a landmark development for this newly established institution

# GDC BIJBEHARA